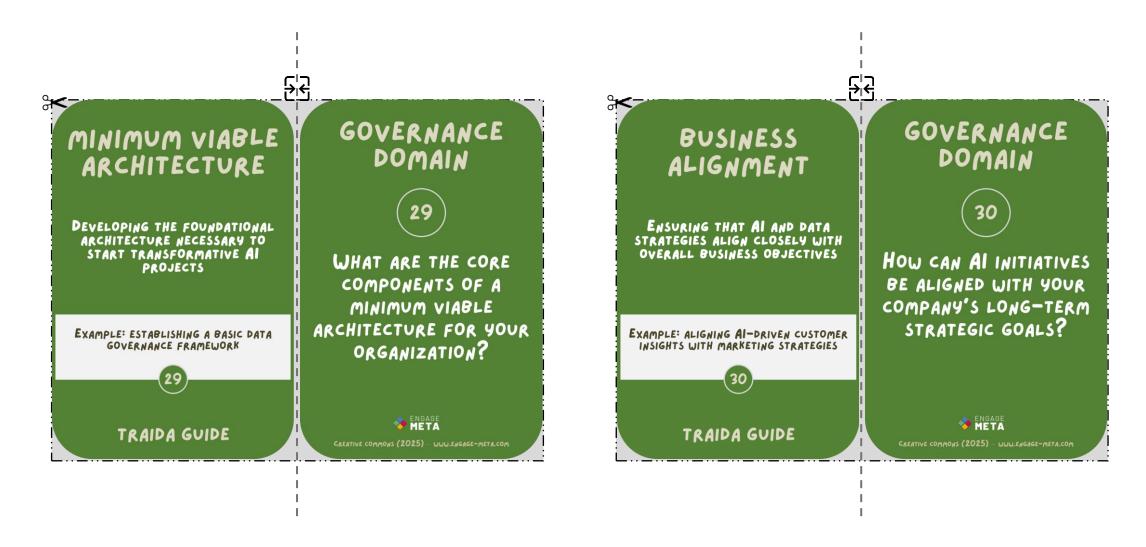

#### **EACH CARD FOLLOWS THIS STRUCTURE**

- THE BACK SIDE PRESENTS A QUESTION RELATED TO THE CARD'S TOPIC
- THE FRONT SIDE PROVIDES THE DEFINITION OF THE TOPIC AND AN EXAMPLE OF ITS IMPLEMENTATION

#### IN LINE WITH THE TRAIDA FRAMEWORK COLORS

- Blue cards address the technical domain of AI and data management
- GREEN CARDS COVER THE GOVERNANCE DOMAIN
- RED CARDS FOCUS ON THE BUSINESS DOMAIN