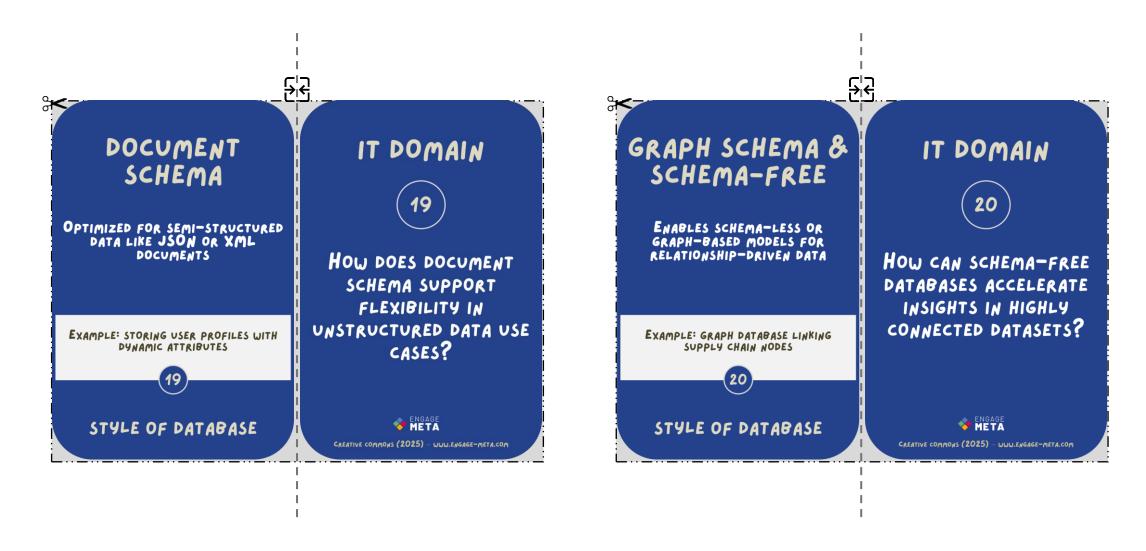

#### **EACH CARD FOLLOWS THIS STRUCTURE**

- THE BACK SIDE PRESENTS A QUESTION RELATED TO THE CARD'S TOPIC
- THE FRONT SIDE PROVIDES THE DEFINITION OF THE TOPIC AND AN EXAMPLE OF ITS IMPLEMENTATION

#### IN LINE WITH THE TRAIDA FRAMEWORK COLORS

- Blue cards address the technical domain of AI and data management
- GREEN CARDS COVER THE GOVERNANCE DOMAIN
- RED CARDS FOCUS ON THE BUSINESS DOMAIN