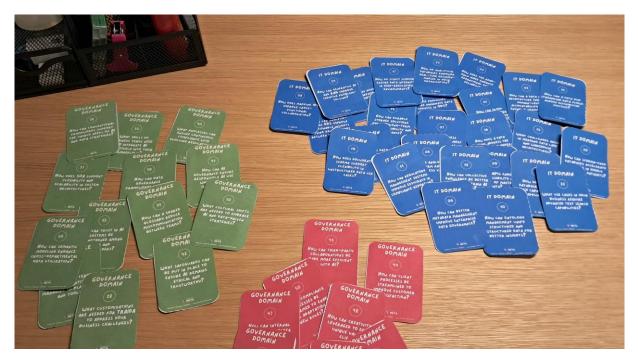

#### IN LINE WITH THE TRAIDA FRAMEWORK COLORS

- Blue cards address the technical domain of AI and data management
- GREEN CARDS COVER THE GOVERNANCE DOMAIN
- RED CARDS FOCUS ON THE BUSINESS DOMAIN

## Result of printing with a standard printer, cutting with a utility knife, and a basic corner rounding