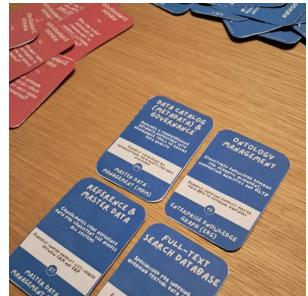

# PRINTING OF TRAIDA CARDS

December 09, 2024

**Instruction** TRAIDA cards

THANKS TO THIS PDF, YOU CAN PRINT THE TRAIDA CARDS. YOU CUT OUT THE CARDS AND FOLD-GLUE THEM TO ASSEMBLE THEIR FRONT AND BACK SIDES. YOU CAN USE A CORNER CUTTER TO ACHIEVE ROUNDED EDGES. FOR EXAMPLE, WE USE THE SUNSTAR KADOMARU PRO (\$4765036) DEVICE.

#### **EACH CARD FOLLOWS THIS STRUCTURE**

- THE BACK SIDE PRESENTS A QUESTION RELATED TO THE CARD'S TOPIC
- THE FRONT SIDE PROVIDES THE DEFINITION OF THE TOPIC AND AN EXAMPLE OF ITS IMPLEMENTATION

#### IN LINE WITH THE TRAIDA FRAMEWORK COLORS

- Blue cards address the technical domain of AI and data management
- GREEN CARDS COVER THE GOVERNANCE DOMAIN
- RED CARDS FOCUS ON THE BUSINESS DOMAIN

## Result of printing with a standard printer, cutting with a utility knife, and a basic corner rounding