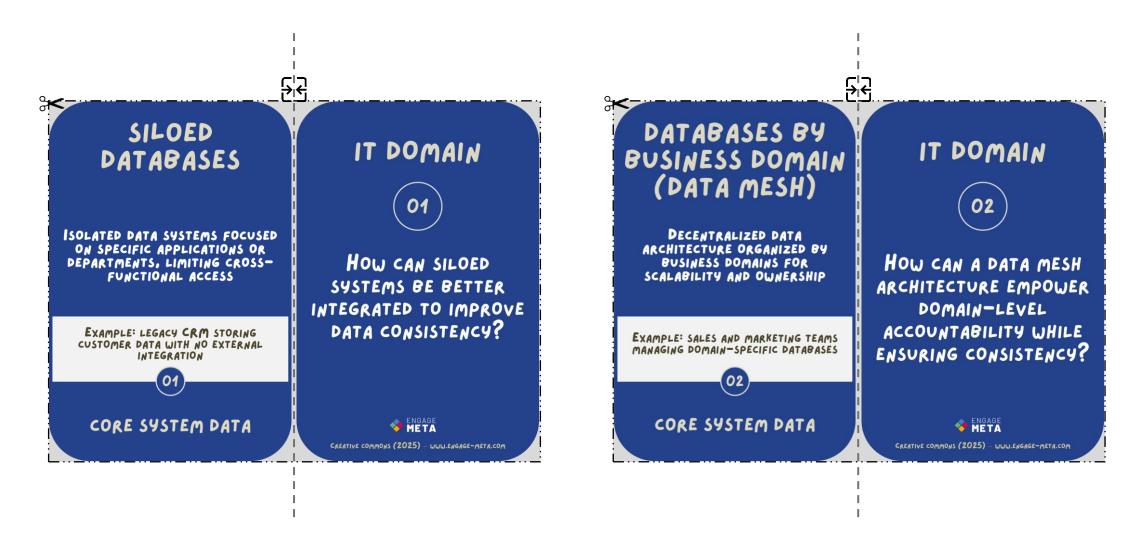

#### **EACH CARD FOLLOWS THIS STRUCTURE**

- THE BACK SIDE PRESENTS A QUESTION RELATED TO THE CARD'S TOPIC
- THE FRONT SIDE PROVIDES THE DEFINITION OF THE TOPIC AND AN EXAMPLE OF ITS IMPLEMENTATION

#### IN LINE WITH THE TRAIDA FRAMEWORK COLORS

- Blue cards address the technical domain of AI and data management
- GREEN CARDS COVER THE GOVERNANCE DOMAIN
- RED CARDS FOCUS ON THE BUSINESS DOMAIN