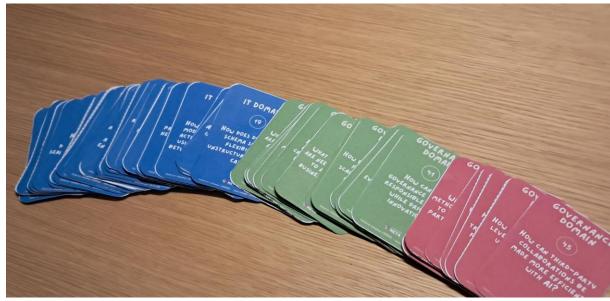

#### IN LINE WITH THE TRAIDA FRAMEWORK COLORS

- Blue cards address the technical domain of AI and data management
- GREEN CARDS COVER THE GOVERNANCE DOMAIN
- RED CARDS FOCUS ON THE BUSINESS DOMAIN

## Result of printing with a standard printer, cutting with a utility knife, and a basic corner rounding