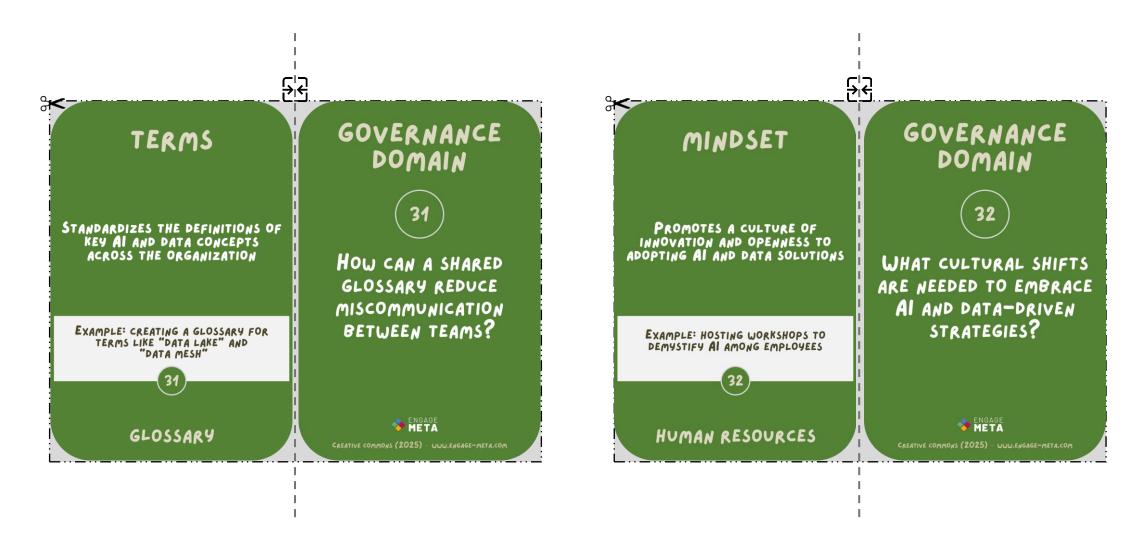

#### **EACH CARD FOLLOWS THIS STRUCTURE**

- THE BACK SIDE PRESENTS A QUESTION RELATED TO THE CARD'S TOPIC
- THE FRONT SIDE PROVIDES THE DEFINITION OF THE TOPIC AND AN EXAMPLE OF ITS IMPLEMENTATION

#### IN LINE WITH THE TRAIDA FRAMEWORK COLORS

- Blue cards address the technical domain of AI and data management
- GREEN CARDS COVER THE GOVERNANCE DOMAIN
- RED CARDS FOCUS ON THE BUSINESS DOMAIN