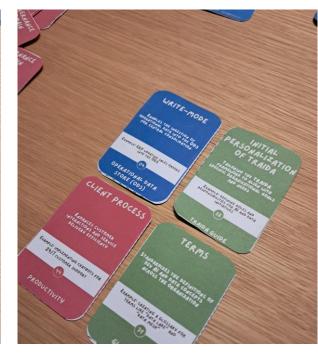

#### **EACH CARD FOLLOWS THIS STRUCTURE**

- THE BACK SIDE PRESENTS A QUESTION RELATED TO THE CARD'S TOPIC
- THE FRONT SIDE PROVIDES THE DEFINITION OF THE TOPIC AND AN EXAMPLE OF ITS IMPLEMENTATION