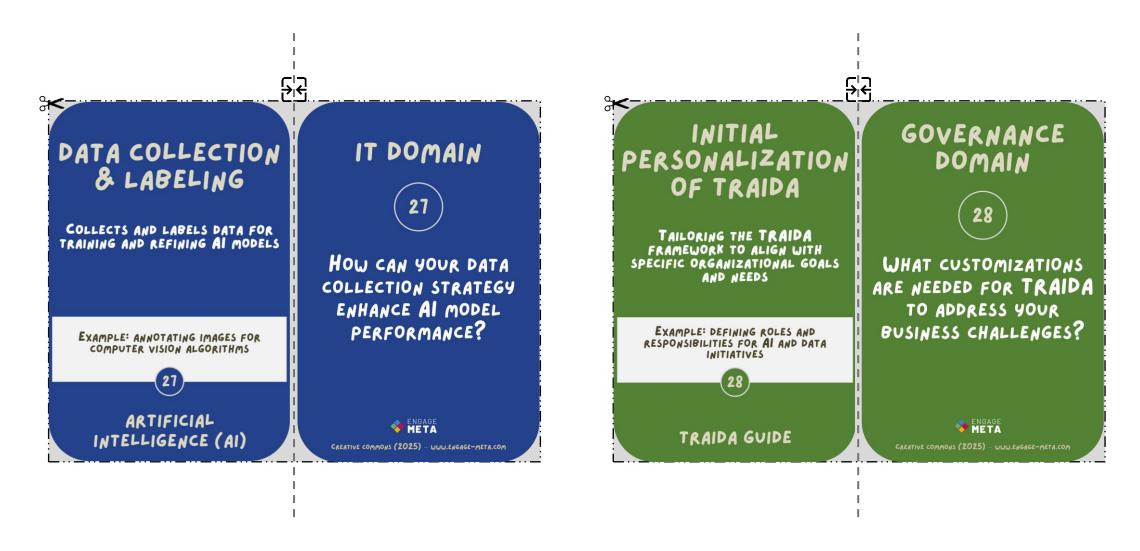

#### **EACH CARD FOLLOWS THIS STRUCTURE**

- THE BACK SIDE PRESENTS A QUESTION RELATED TO THE CARD'S TOPIC
- THE FRONT SIDE PROVIDES THE DEFINITION OF THE TOPIC AND AN EXAMPLE OF ITS IMPLEMENTATION

#### IN LINE WITH THE TRAIDA FRAMEWORK COLORS

- Blue cards address the technical domain of AI and data management
- GREEN CARDS COVER THE GOVERNANCE DOMAIN
- RED CARDS FOCUS ON THE BUSINESS DOMAIN