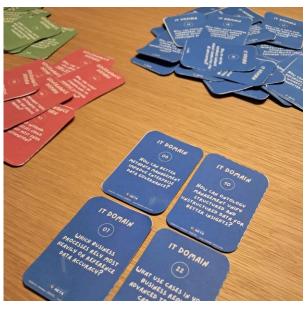

# PRINTING OF TRAIDA CARDS

December 09, 2024

**Instruction** TRAIDA cards

THANKS TO THIS PDF, YOU CAN PRINT THE TRAIDA CARDS. YOU CUT OUT THE CARDS AND FOLD-GLUE THEM TO ASSEMBLE THEIR FRONT AND BACK SIDES. YOU CAN USE A CORNER CUTTER TO ACHIEVE ROUNDED EDGES. FOR EXAMPLE, WE USE THE SUNSTAR KADOMARU PRO (\$4765036) DEVICE.

#### **EACH CARD FOLLOWS THIS STRUCTURE**

- THE BACK SIDE PRESENTS A QUESTION RELATED TO THE CARD'S TOPIC
- THE FRONT SIDE PROVIDES THE DEFINITION OF THE TOPIC AND AN EXAMPLE OF ITS IMPLEMENTATION

#### IN LINE WITH THE TRAIDA FRAMEWORK COLORS

- Blue cards address the technical domain of AI and data management
- GREEN CARDS COVER THE GOVERNANCE DOMAIN
- RED CARDS FOCUS ON THE BUSINESS DOMAIN

## Result of printing with a standard printer, cutting with a utility knife, and a basic corner rounding