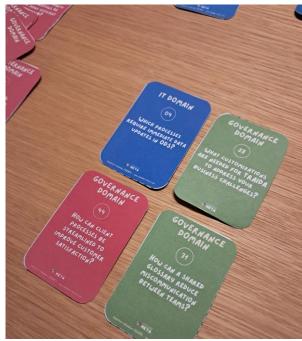

#### **EACH CARD FOLLOWS THIS STRUCTURE**

- THE BACK SIDE PRESENTS A QUESTION RELATED TO THE CARD'S TOPIC
- THE FRONT SIDE PROVIDES THE DEFINITION OF THE TOPIC AND AN EXAMPLE OF ITS IMPLEMENTATION

#### IN LINE WITH THE TRAIDA FRAMEWORK COLORS

- Blue cards address the technical domain of AI and data management
- GREEN CARDS COVER THE GOVERNANCE DOMAIN
- RED CARDS FOCUS ON THE BUSINESS DOMAIN