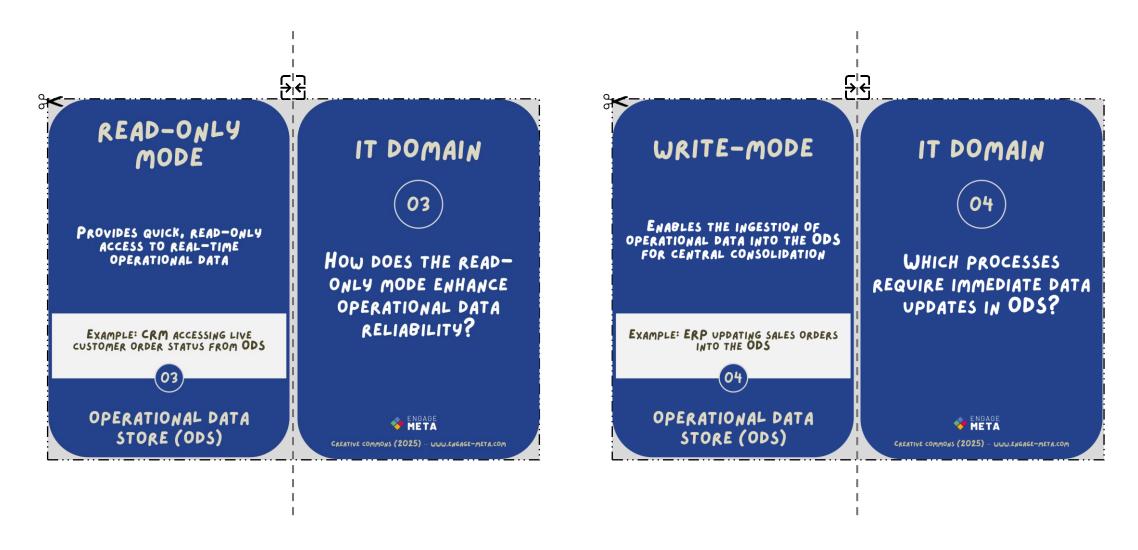

#### **EACH CARD FOLLOWS THIS STRUCTURE**

- THE BACK SIDE PRESENTS A QUESTION RELATED TO THE CARD'S TOPIC
- THE FRONT SIDE PROVIDES THE DEFINITION OF THE TOPIC AND AN EXAMPLE OF ITS IMPLEMENTATION

#### IN LINE WITH THE TRAIDA FRAMEWORK COLORS

- Blue cards address the technical domain of AI and data management
- GREEN CARDS COVER THE GOVERNANCE DOMAIN
- RED CARDS FOCUS ON THE BUSINESS DOMAIN