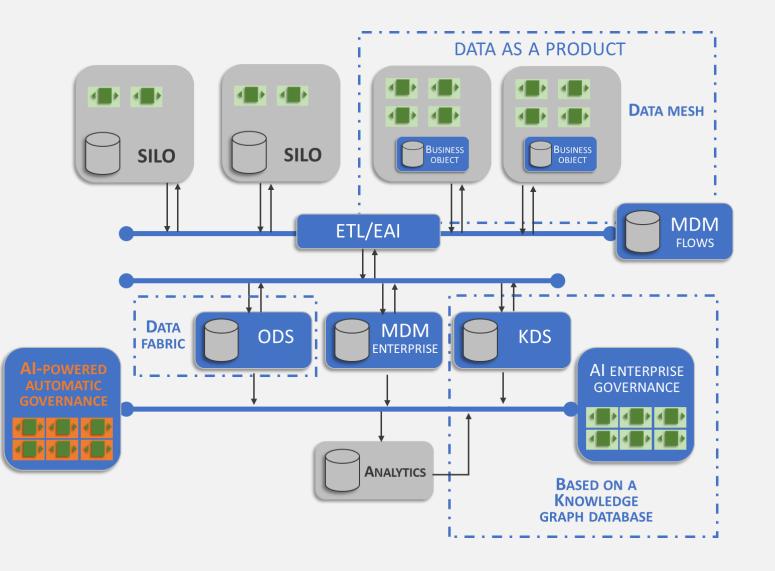

## LEGACY WITH NUMEROUS SILOS

HISTORICALLY, INFORMATION SYSTEM ARCHITECTURE OFTEN FOLLOWED THIS FIGURE, WITH NUMEROUS SILOS THAT RESULTED IN DATA DUPLICATION AND COMPLEX INTERCONNECTIONS BETWEEN THEM

### MDM FOR DATA FLOWS

#### ODS BASED ON A DATA FABRIC

OPERATIONAL DATA STORE, UNIFIED DATA MODEL, INCLUDING TRANSACTIONAL DATA, OLTP, DATA FABRIC

#### MDM ENTERPRISE

REFERENCE DATA, MASTER DATA, DATA GLOSSARY (META-DATA)

#### KDS: KNOWLEDGE DATA STORE

KNOWLEDGE DATA STORE, KNOWLEDGE GRAPH DATABASE, ONTOLOGY, AI PROMPTS, KNOWLEDGE ACCUMULATION

KDS

### OLTP, SEMANTIC AND GRAPH

#### AI ENTERPRISE GOVERNANCE

CREATION OF SMART ALGORITHMS, AUTOMATED-DECISION ENDPOINTS

**B**USINESS

OBJECT

### **B**LUE-PRINT

API CONTRACTS, IN/OUT BUSINESS AND IT INTERFACES, INTEGRITY RULES

OPERATIONAL DATA STORE, UNIFIED DATA MODEL, INCLUDING TRANSACTIONAL DATA, OLTP, DATA FABRIC

REFERENCE DATA, MASTER DATA, DATA GLOSSARY (META-DATA)

KNOWLEDGE DATA STORE, KNOWLEDGE GRAPH DATABASE, ONTOLOGY, AI PROMPTS, KNOWLEDGE ACCUMULATION

SILOS RESHAPING CENTERED AROUND BUSINESS OBJECT TO ELIMINATE DATA DUPLICATION, DATA MESH

CREATION OF SMART ALGORITHMS, AUTOMATED-DECISION ENDPOINTS

USE AI'S CAPABILITIES TO ESTABLISH AUTOMATIC GOVERNANCE OVER THE INFORMATION SYSTEM, MONITORING PROCESSES, RULES AND DATA