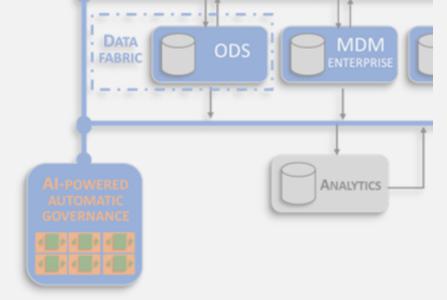

#### ODS BASED ON A DATA FABRIC

OPERATIONAL DATA STORE, UNIFIED DATA MODEL, INCLUDING TRANSACTIONAL DATA, OLTP, DATA FABRIC

#### MDM ENTERPRISE

REFERENCE DATA, MASTER DATA, DATA GLOSSARY (META-DATA)

USE AI'S CAPABILITIES TO ESTABLISH AUTOMATIC GOVERNANCE OVER THE INFORMATION SYSTEM, MONITORING PROCESSES, RULES AND DATA

## **ARTIFICIAL INTELLIGENCE**

- AI ENTERPRISE GOVERNANCE
- AI-POWERED AUTOMATIC GOVERNANCE