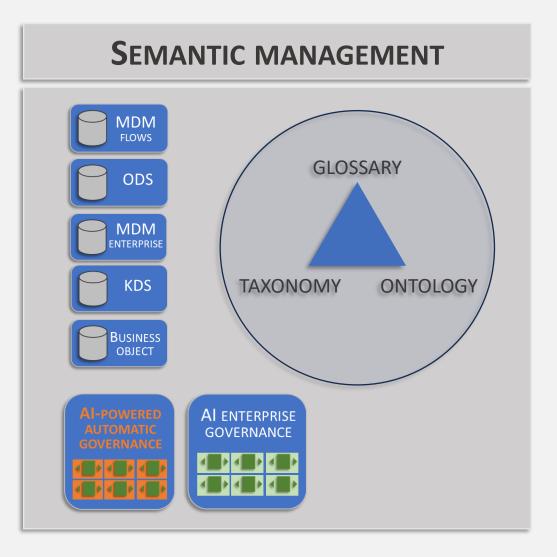

## SEMANTIC MANAGEMENT

- MDM FOR DATA FLOWS
- ODS (DATA FABRIC)
- MDM ENTERPRISE
- KDS (KNOWLEDGE GRAPH DATABASE)
- DATA AS A PRODUCT (DATA MESH)