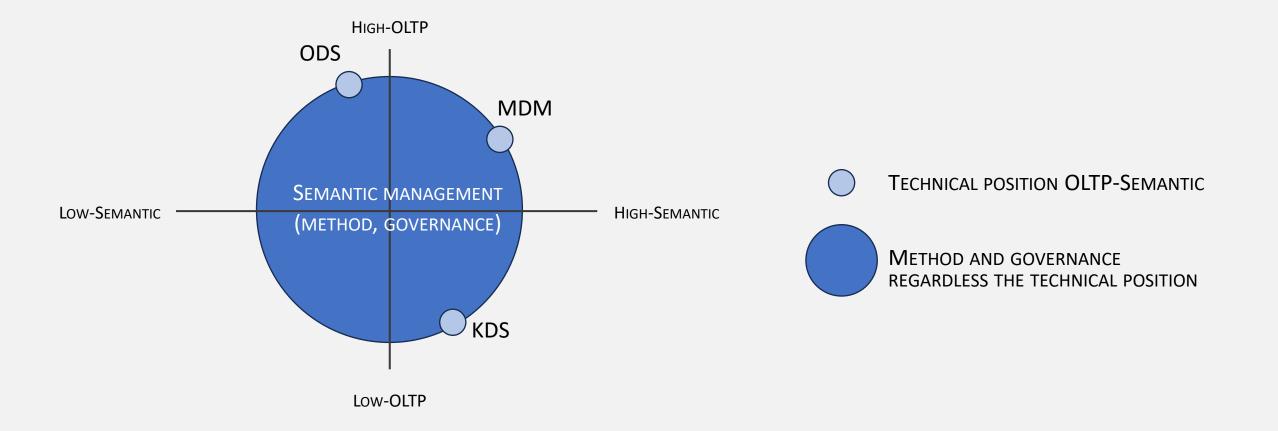

### OLTP, SEMANTIC AND GRAPH

## SEMANTIC MANAGEMENT

- MDM FOR DATA FLOWS
- ODS (DATA FABRIC)
- MDM ENTERPRISE
- KDS (KNOWLEDGE GRAPH DATABASE)
- DATA AS A PRODUCT (DATA MESH)