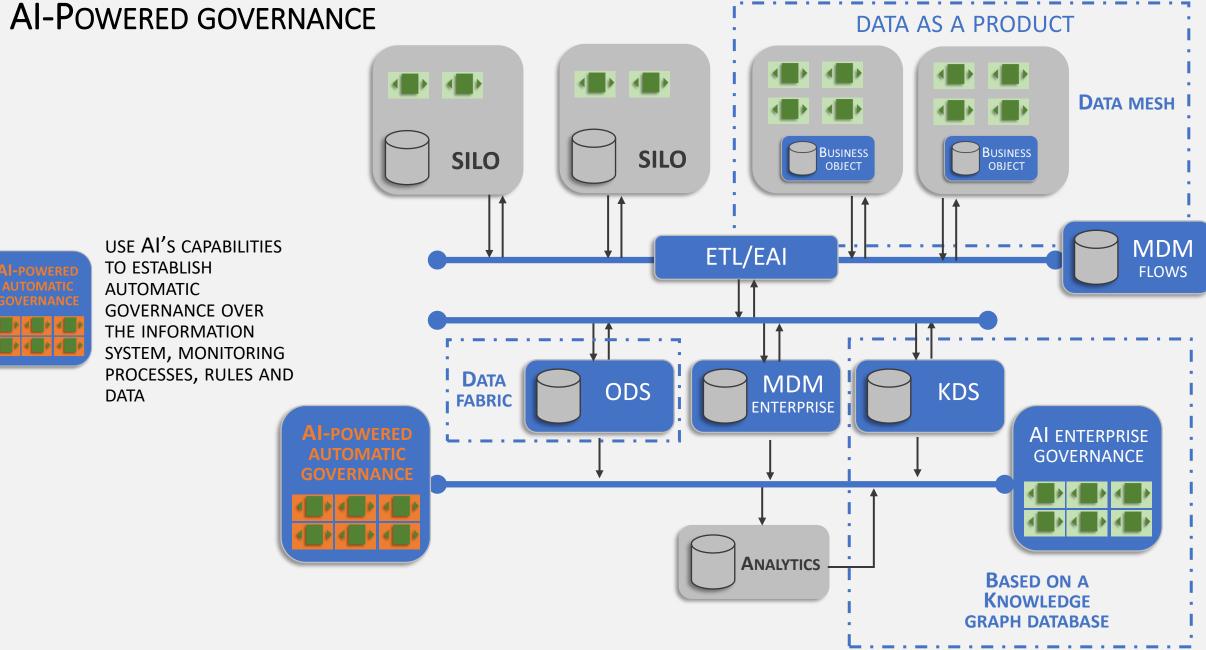

USE AI'S CAPABILITIES TO ESTABLISH AUTOMATIC GOVERNANCE OVER THE INFORMATION SYSTEM, MONITORING PROCESSES, RULES AND DATA