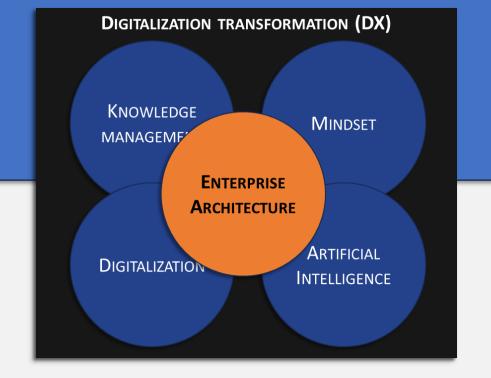

#### ENGAGE-META combines knowledge management and mindset practices (entrepreneurship, intra-) with data management and AI in a digital world (DX)

By utilizing a unique <u>FRAMEWORK</u> that formalizes key corporate and individual knowledge in a unified way This is an approach to level-up Enterprise Architecture (EA) at the digital and AI age

A FRAMEWORK TO ACCUMULATE KNOWLEDGE AROUND FOUR ELEMENTS

The ENGAGE-META community offers practices to maximized your chances of success in entrepreneurship, intrapreneurship as an employee and data management with digitalization. They are inspired by <u>my professional</u> <u>career of more than 30 years.</u>

I am Pierre Bonnet, founder of ENGAGE-META, software engineer and entrepreneur. In working on best practices for the community. I have created a tool to formalize my experiences and knowledge called the <u>E-META-FRAMEWORK (EMF</u>). This is a common framework to organize and enrich knowledge to accelerate value creation. This framework is applied in my two areas of expertise: entrepreneurship (<u>META-Entrepreneur</u>) and data management with digitization (<u>META-Entrepreneur</u>). It is adaptable to any other domain of expertise or project.