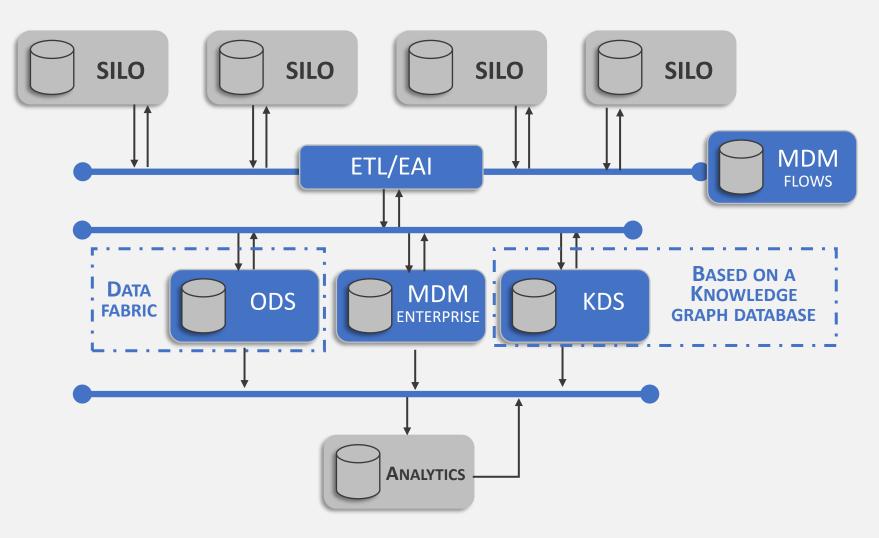

### MDM FOR DATA FLOWS

#### ODS BASED ON A DATA FABRIC

OPERATIONAL DATA STORE, UNIFIED DATA MODEL, INCLUDING TRANSACTIONAL DATA, OLTP, DATA FABRIC

#### MDM ENTERPRISE

REFERENCE DATA, MASTER DATA, DATA GLOSSARY (META-DATA)

#### KDS: KNOWLEDGE DATA STORE

KNOWLEDGE DATA STORE, KNOWLEDGE GRAPH DATABASE, ONTOLOGY, AI PROMPTS, KNOWLEDGE ACCUMULATION

KDS