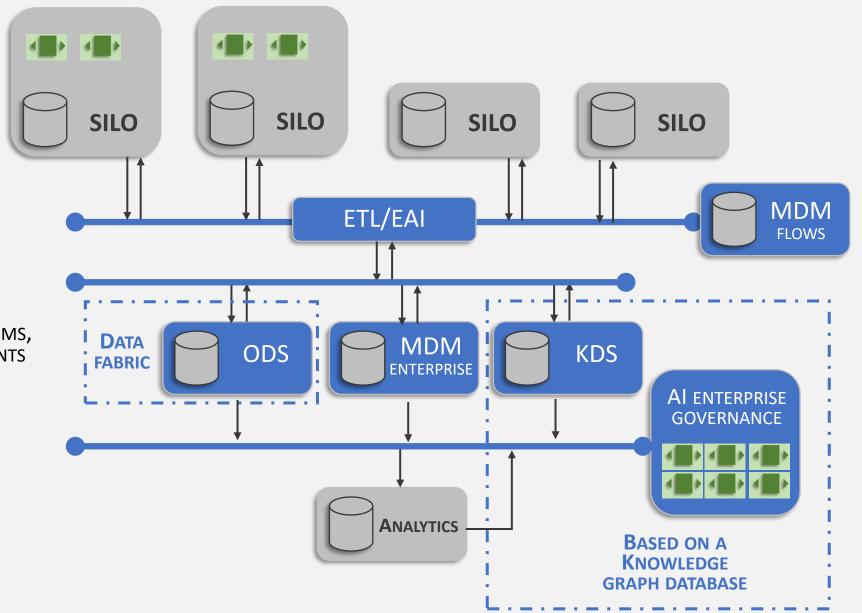

## LEGACY WITH NUMEROUS SILOS

HISTORICALLY, INFORMATION SYSTEM ARCHITECTURE OFTEN FOLLOWED THIS FIGURE, WITH NUMEROUS SILOS THAT RESULTED IN DATA DUPLICATION AND COMPLEX INTERCONNECTIONS BETWEEN THEM

### MDM FOR DATA FLOWS

#### ODS BASED ON A DATA FABRIC

OPERATIONAL DATA STORE, UNIFIED DATA MODEL, INCLUDING TRANSACTIONAL DATA, OLTP, DATA FABRIC

#### MDM ENTERPRISE

REFERENCE DATA, MASTER DATA, DATA GLOSSARY (META-DATA)

#### KDS: KNOWLEDGE DATA STORE

KNOWLEDGE DATA STORE, KNOWLEDGE GRAPH DATABASE, ONTOLOGY, AI PROMPTS, KNOWLEDGE ACCUMULATION

KDS

### OLTP, SEMANTIC AND GRAPH

#### AI ENTERPRISE GOVERNANCE

CREATION OF SMART ALGORITHMS, AUTOMATED-DECISION ENDPOINTS

**B**USINESS

OBJECT

### **B**LUE-PRINT

API CONTRACTS, IN/OUT BUSINESS AND IT INTERFACES, INTEGRITY RULES

OPERATIONAL DATA STORE, UNIFIED DATA MODEL, INCLUDING TRANSACTIONAL DATA, OLTP, DATA FABRIC

REFERENCE DATA, MASTER DATA, DATA GLOSSARY (META-DATA)