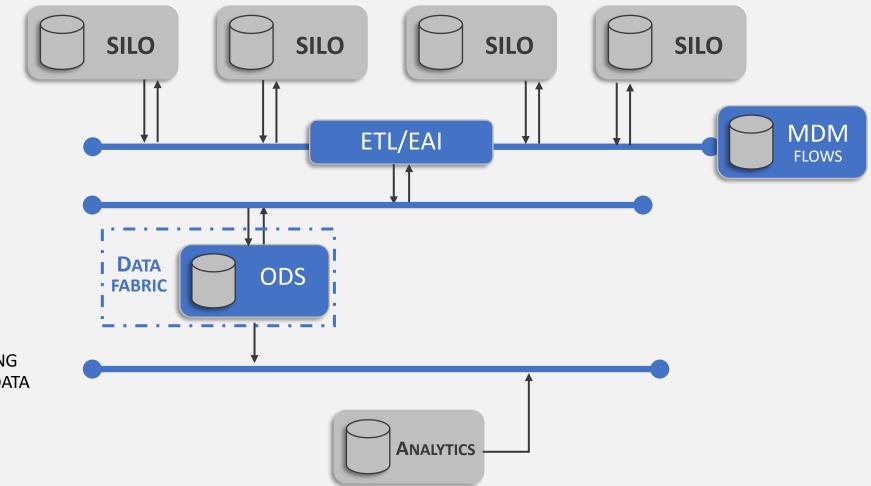

## LEGACY WITH NUMEROUS SILOS

HISTORICALLY, INFORMATION SYSTEM ARCHITECTURE OFTEN FOLLOWED THIS FIGURE, WITH NUMEROUS SILOS THAT RESULTED IN DATA DUPLICATION AND COMPLEX INTERCONNECTIONS BETWEEN THEM

### MDM FOR DATA FLOWS

#### ODS BASED ON A DATA FABRIC

OPERATIONAL DATA STORE, UNIFIED DATA MODEL, INCLUDING TRANSACTIONAL DATA, OLTP, DATA FABRIC