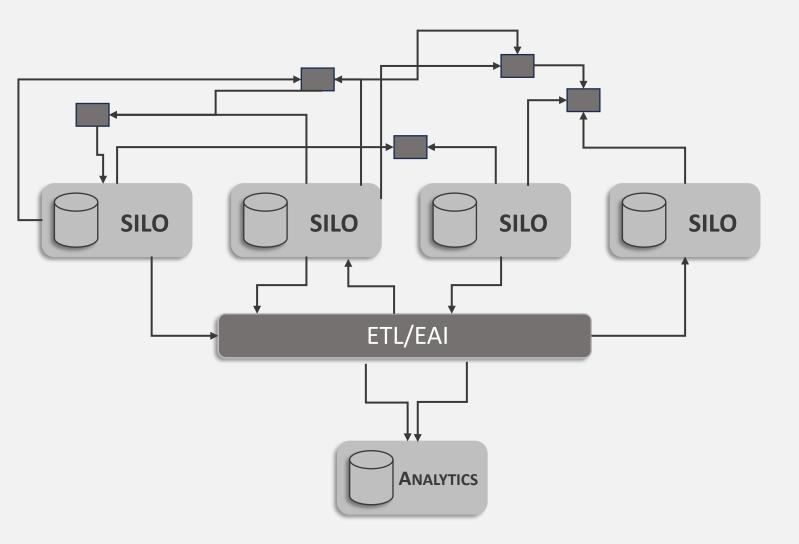

## LEGACY WITH NUMEROUS SILOS

HISTORICALLY, INFORMATION SYSTEM ARCHITECTURE OFTEN FOLLOWED THIS FIGURE, WITH NUMEROUS SILOS THAT RESULTED IN DATA DUPLICATION AND COMPLEX INTERCONNECTIONS BETWEEN THEM