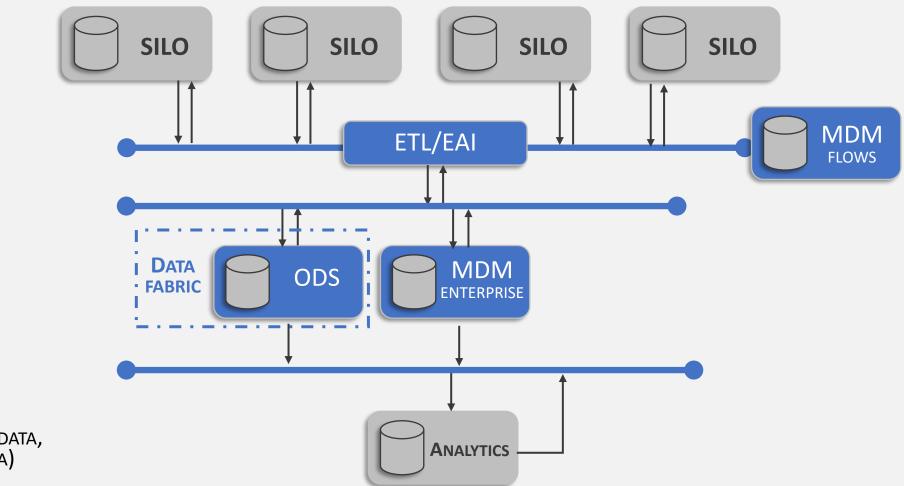

### MDM FOR DATA FLOWS

#### ODS BASED ON A DATA FABRIC

OPERATIONAL DATA STORE, UNIFIED DATA MODEL, INCLUDING TRANSACTIONAL DATA, OLTP, DATA FABRIC

#### MDM ENTERPRISE

REFERENCE DATA, MASTER DATA, DATA GLOSSARY (META-DATA)