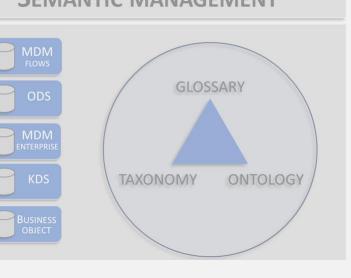

## SEMANTIC MANAGEMENT

- MDM FOR DATA FLOWS
- ODS (DATA FABRIC)
- MDM ENTERPRISE
- KDS (KNOWLEDGE GRAPH DATABASE)
- DATA AS A PRODUCT (DATA MESH)

#### MDM ENTERPRISE

REFERENCE DATA, MASTER DATA, DATA GLOSSARY (META-DATA)

#### KDS: KNOWLEDGE DATA STORE

KNOWLEDGE DATA STORE, KNOWLEDGE GRAPH DATABASE, ONTOLOGY, AI PROMPTS, KNOWLEDGE ACCUMULATION

KDS